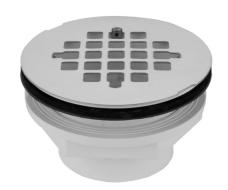

# 2" PVC Complete Shower Drain with Snap in Drain Plate (Glue)

#### **FEATURES:**

- $\bullet$  4  $^{1}/_{4}$ " Diameter snap in drain plate
- Fits 2" PVC
- Attaches by gluing or with no caulk rubber gasket
- For drain plate only see JACLO P/N 6236
- Stainless steel drain plate