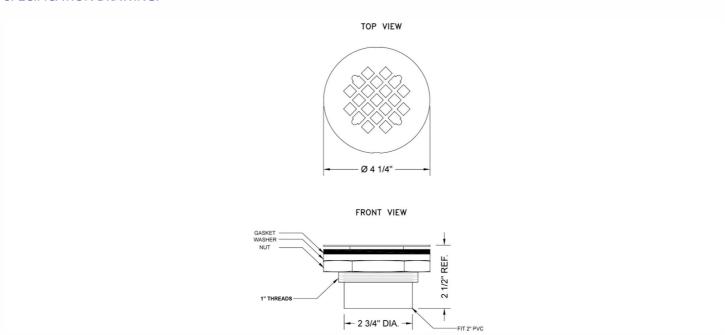

ISHES:**

Satin Cooper (SCU)

| Polished Chrome (PCH)   | Satin Chrome (SC)   | Bronze Umber (BU)     |
|-------------------------|---------------------|-----------------------|
| Satin Nickel (SN)       | Pewter (PEW)        | Caramel Bronze (CB)   |
| Polished Nickel (PN)    | Antique Brass (AB)  | Antique Copper (ACU)  |
| Oil-Rubbed Bronze (ORB) | Polished Brass (PB) | Polished Copper (PCU) |
| Vintage Bronze (VB)     | Satin Brass (SB)    | Matte Black (MBK)     |
| Satin Gold (SG)         | Polished Gold (PG)  | Black Nickel (BKN)    |
| Bombay Gold (BG)        | Jewelers Gold (JG)  | Europa Bronze (EB)    |
| White (WH)              | Sedona Beige (SDB)  | Tristan Brass (TB)    |
|                         |                     |                       |

#### SPECIFICATION DRAWING: